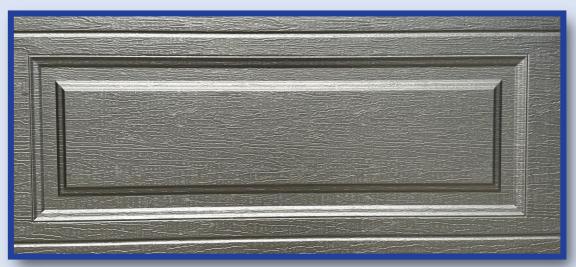

# STANDARD FEATURES

- STANDARD NON-INSULATED FORMULA 124
  GALVANIZED STEEL 2" THICK
- OUR FORMULA 124 STEEL IS THICKER AND STRONGER THAN OTHER COMPANIES 25GA STANDARD STEEL
  - TONGUE AND GROOVE JOINT SYSTEM
    - WOODGRAIN TEXTURE STEEL
  - 2 COAT BAKED ON POLYESTER PAINT SYSTEM
  - HEAVY DUTY U STYLE BOTTOM WEATHER SEAL

## STANDARD FEATURES

- TRUE LOOK AUTHENTIC WOOD LOOKING FRONT OF DOOR
- 2" THICK SANDWICH STEEL INSULATED CONSTRUCTION
  - HOT DIPPED GALVANIZED STEEL

2 COAT BAKED ON POLYESTER PAINT SYSTEM

FORMULA 124/125 STEEL FACE CONSTRUCTION

FORMULA 125/126 STEEL BACK CONSTRUCTION

- TIME TESTED RIGID CFC FREE POLYSTYRENE BOARD CONSTRUCTION
  - INSIDE OF DOOR WOODGRAIN WHITE TEXTURED STEEL

FOR A CLEAN LOOK AND FINISH

HEAVY DUTY U STYLE BOTTOM WEATHER SEAL