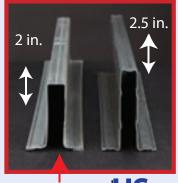

### Strut/Top Panel Reinforcement

Us: larger/stronger ribbed design

OTHERS US

**Bottom Bracket** 

US OTHERS

Wide Body Hinge 14 GA. steel with large barrel is bigger and stronger.

No Gap! No Noise! US

THIN 18 GA **BUILDERS TYPE HINGE** WITH GAPS THAT MAKE NOISE. NO BEARING. HARD PLASTIC **ROLLER AND UNCOATED STEEL** SHAFT THAT MAKES IT NOISY.