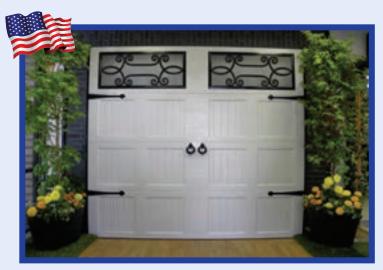

# **SHORT RAISED PANEL**

**LONG RAISED PANEL** 

SHOWN: CARRIAGE HOUSE SHORT PANEL WHITE WITH OPTIONAL BLACK LC-399-B WINDOWS

CARRIAGE HOUSE SHORT PANEL WHITE WITH OPTIONAL WR-105-LC-BLACK FRAMES & INSERT DESIGN