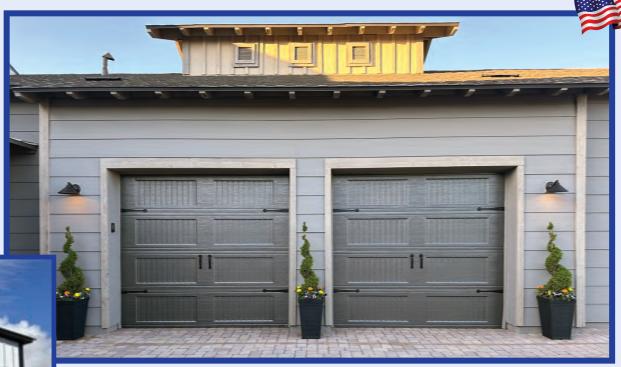

TRUE LOOK DOORS ARE PATENT PENDING

SHOWN: CARRIAGE LONG PANEL, GRAPHITE COLOR

CLOSE UP SHOWS THE DETAIL THAT IS ONE OF A KIND!

SHOWN: BLACK FLUSH

9X8 DOOR SIZE SHOWN FOUR 24" SECTIONS

# NOTHING BEATS A TRUE LOOK

LONG PANEL WITH GRAPHITE COLOR SHOWN

CLEAN INSIDE APPEARANCE PROVIDES A FINISHED LOOK. IT'S LIKE AN INSULATED ROLLING WALL

**CALCULATED ENERGY VALUE OF 10** 