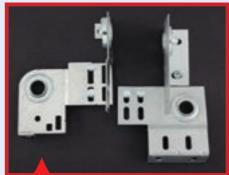

# THERE IS A DIFFERENCE!

Hinge

Us: larger, stronger, super quiet design

US **OTHERS** 

## **Bearing Plate**

Us: larger/stronger design

US

### Strut/Top Panel Reinforcement

Us: larger/stronger ribbed design

OTHERS US

## **Top Bracket**

Us: larger/stronger design

OTHERS

**OTHERS** 

US

Sharp **Edges** 

Gap

Us: safer/stronger design

**Bottom Bracket** 

US OTHERS

Wide Body Hinge 14 GA. steel with large barrel is bigger and stronger.

No Gap! No Noise! US

THIN 18 GA **BUILDERS TYPE HINGE** WITH GAPS THAT MAKE NOISE. NO BEARING. HARD PLASTIC **ROLLER AND UNCOATED STEEL** SHAFT THAT MAKES IT NOISY.