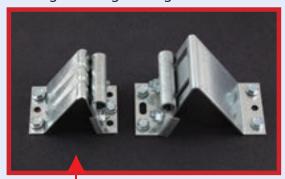

# THERE IS A DIFFERENCE!

Hinge

Us: larger, stronger, super quiet design

US **OTHERS** 

**Bottom Bracket** 

US OTHERS

Wide Body Hinge 14 GA. steel with large barrel is bigger and stronger.

No Gap! No Noise! US

THIN 18 GA **BUILDERS TYPE HINGE** WITH GAPS THAT MAKE NOISE. NO BEARING. HARD PLASTIC **ROLLER AND UNCOATED STEEL** SHAFT THAT MAKES IT NOISY.

UPGRADED HINGE WITH **GAPS CAUSE NOISE. UNSEALED BALL** BEARINGS. **UNCOATED STEEL SHAFT THAT** MAKES IT NOISY.

SKINNY PLASTIC **HINGE LACKS THE** STRENGTH OF STEEL. **UNCOATED SHAFT.** 