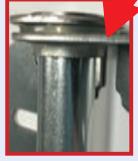

**Bottom Bracket** 

US OTHERS

Wide Body Hinge 14 GA. steel with large barrel is bigger and stronger.

No Gap! No Noise! US

THIN 18 GA **BUILDERS TYPE HINGE** WITH GAPS THAT MAKE NOISE. NO BEARING. HARD PLASTIC **ROLLER AND UNCOATED STEEL** SHAFT THAT MAKES IT NOISY.