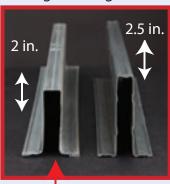

### Strut/Top Panel Reinforcement

Us: larger/stronger ribbed design

OTHERS US

**Bottom Bracket** 

US OTHERS

Wide Body Hinge 14 GA. steel with large barrel is bigger and stronger.

No Gap! No Noise! US

THIN 18 GA **BUILDERS TYPE HINGE** WITH GAPS THAT MAKE NOISE. NO BEARING. HARD PLASTIC **ROLLER AND UNCOATED STEEL** SHAFT THAT MAKES IT NOISY.