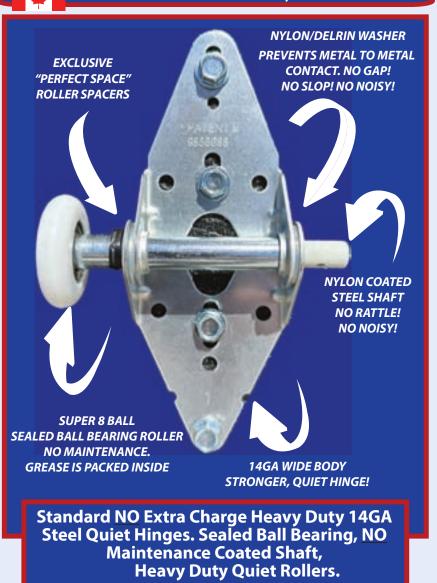

# GENUINE PREMIUM GARAGE DOOR HARDWARE

JUST ONE MORE REASON AMERICAN PREMIUM GARAGE DOOR IS AMERICA'S CHOICE. HARDWARE, HINGES & ROLLERS THAT ARE SECOND TO NONE.

JUST LIKE A GREAT LOOKING CAR OR TRUCK IT MAY LOOK GOOD, BUT WHAT IF IT DOES NOT RUN GOOD? IT'S THE PARTS INSIDE THAT MAKE THE DIFFERENCE.

PATENTED QUIET HINGES AND ROLLERS. STRONGER, LARGER AND BETTER DESIGNED HARDWARE. ALL ADD UP TO SMOOTHER, QUIETER, LESS MAINTENANCE AND LONGER LIFE!

PERFECT SPACE ROLLER SPACERS ALLOW FINE TUNING OF THE DOOR
SITTING IN ITS TRACKS. PREVENTS SHIFTING OF DOORS SIDE TO SIDE
MOVEMENT. SPACERS ELIMINATE SCRAPING, GRINDING, RUBBING NOISES.
INSURES QUIET OPERATION, FORWARD THINKING AND AN EXCLUSIVE PRODUCT
YOU WILL ONLY FIND IN OUR DOOR HARDWARE KIT!