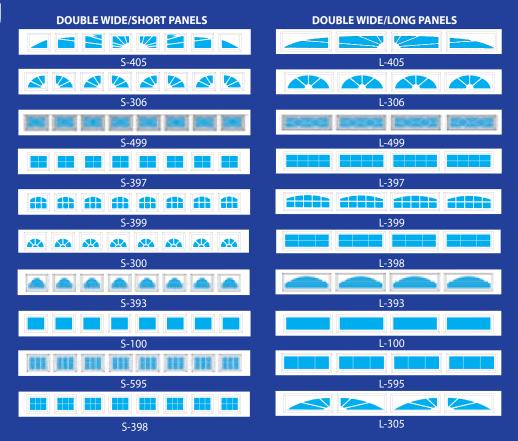

# **SHORT RAISED PANEL**

**LONG RAISED PANEL** 

SHOWN: CARRIAGE HOUSE SHORT PANEL WHITE WITH OPTIONAL BLACK LC-399-B WINDOWS

CARRIAGE HOUSE SHORT PANEL WHITE WITH OPTIONAL WR-105-LC-BLACK FRAMES & INSERT DESIGN

# **OPTIONAL WINDOWS**

ALL DOORS SHOWN WITH OPTIONAL HINGES AND HANDLES

**WR-109-LC** 