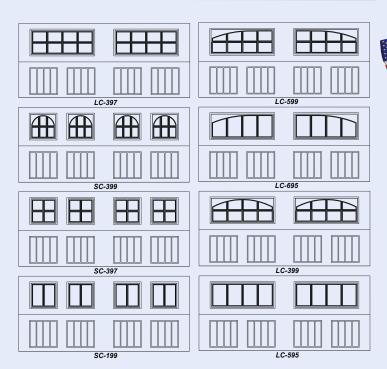

# **OPTIONAL FEATURES**

- WINDOWS AND GLASS CHOICES
- SUPER POLY-BACK INSULATION
  - OUTSIDE T HANDLE LOCK
- WEATHER SEAL FOR TOP & SIDES OF DOOR
  - ELECTRIC GARAGE DOOR OPENER

# **OPTIONAL WINDOWS**

ALL DOORS SHOWN WITH OPTIONAL HINGES AND HANDLES

**WR-109-LC** 

## **OPTIONAL FEATURES**

- WINDOWS AND GLASS CHOICES
- CARRIAGE STYLE HINGES, HANDLES, KNOCKERS
- WEATHER SEAL/MOULDING FOR TOP, SIDES OF DOOR FRAME